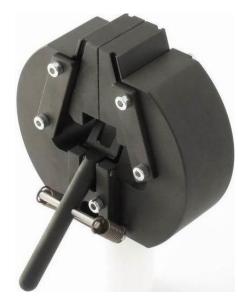

## **G622 Mechanical Wedge Grip** Rated to 10 kN (2250 lbs)

| Model             | G622-10-11                                                                 |
|-------------------|----------------------------------------------------------------------------|
| Tensile force     | 10 kN (2250 lbs)                                                           |
| Max. opening      | 11 mm (0.43")                                                              |
| Temperature range | 0° to +130°C (32° to 266°F)<br>-70° to +280°C (-94° to +536°F) (GS\622-Ni) |
| Body              | Steel, phosphated                                                          |
| Weight            | 1.83 kg (4 lbs) each without jaws                                          |