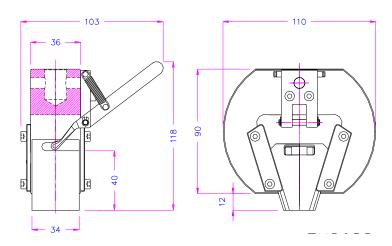

## **G622 Mechanical Wedge Grip** Rated to 10 kN (2250 lbs)

| Model             | G622-10-11                                                                 |
|-------------------|----------------------------------------------------------------------------|
| Tensile force     | 10 kN (2250 lbs)                                                           |
| Max. opening      | 11 mm (0.43")                                                              |
| Temperature range | 0° to +130°C (32° to 266°F)<br>-70° to +280°C (-94° to +536°F) (GS\622-Ni) |
| Body              | Steel, phosphated                                                          |
| Weight            | 1.83 kg (4 lbs) each without jaws                                          |